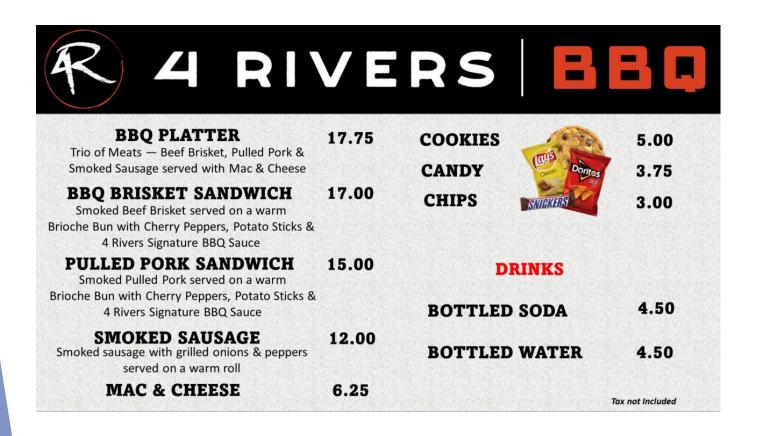

# 4 Rivers BBQ

#### Location:

South A Front Hall North B Front Hall

Tuesday 11/19: 11am - 5:30pm

Wednesday 11/20: 11am – 5:30pm

Thursday 11/21: 11am – 5pm

Friday 11/22: 11am – 3:30pm