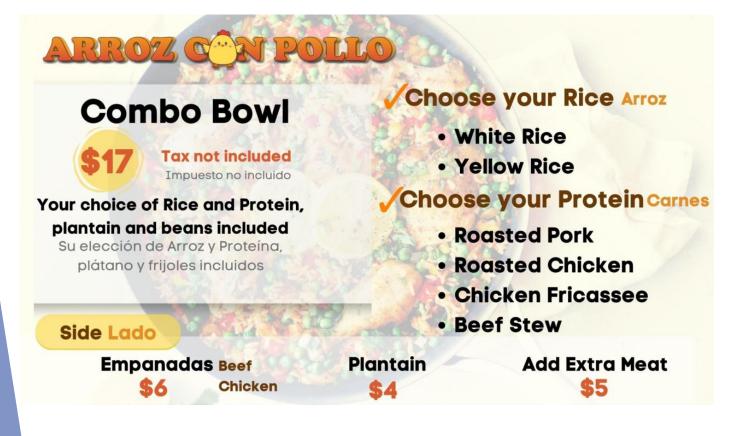

## Arroz con Pollo

Location:
South A Front Hall
North B Front Hall

Tuesday 11/19: 11am – 5:30pm Wednesday 11/20: 11am – 5:30pm Thursday 11/21: 11am – 5:30pm Friday 11/22: 11am – 3pm