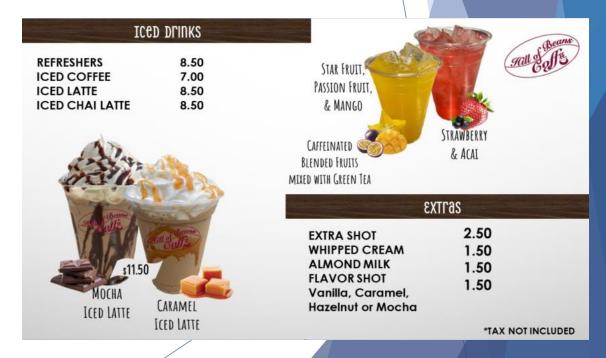

## Hill of Beans

#### COFFEE, ESPIESSO & HOT Drinks LRG 7.50 CAPPUCCINO SM 6.50 LRG 7.50 LATTE SM 6.50 CHAI LATTE SM 6.50 LRG 7.50 **BREWED COFFEE** SM 5.50 LRG 6.50 **ESPRESSO** SGL 5.50 **DBL 8.00** LRG 6.50 **HOT TEA** SM 5.50 LRG 6.50 HOT COCOA SM 5.50 Breakfast & Assorted Pastries **ASSORTED PASTRIES** 5.00 - 6.00 BAGEL 5.00 TOASTED BAGEL WITH AVOCADO 8.00 **SPINACH & CHEESE TWIST** 8.00 **EXTRA SIDE OF AVOCADO** 3.00