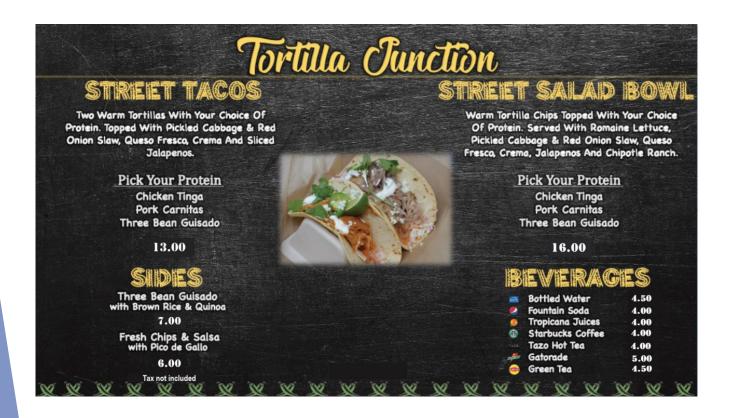

## Tortilla Junction

### Location:

South A Front Hall Food Court
\*North B Front Hall Food Court

Tuesday 11/19: 11a-5p

Wednesday 11/20: 11a-5p

Thursday 11/21: 11a-5p

Friday 11/22: 11a-3p

\*closed on Friday