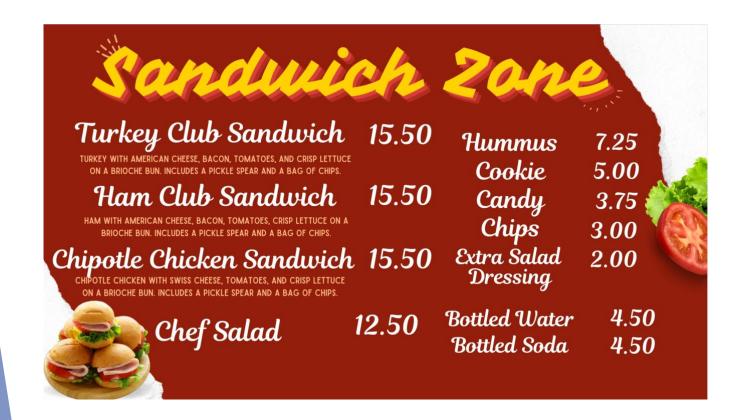

## Sandwich Zone

#### Location:

South A Front Hall North B Front Hall

Tuesday 11/19: 10:30am – 5pm

Wednesday 11/20: 10:30am – 5pm

Thursday 11/21: 10:30am \( \) 5pm

Friday 11/22: 10:30am – 3pm

#### **Chef Salad Gluten Free**