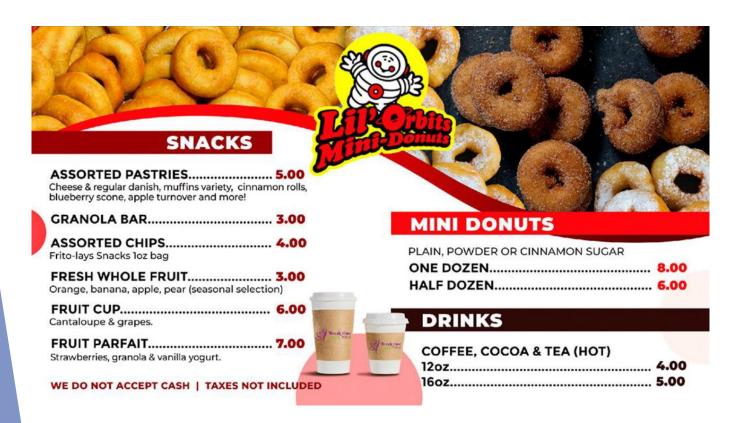

## Lil Orbit Donuts & Coffee

### **Location:**

North A Cafe

Tuesday 11/19: 9:30 am – 5pm

Wednesday 11/20: 9:30 am – 5pm

Thursday 11/21: 9:30 am – 5pm

Friday 11/22: 9:30 am – 3pm