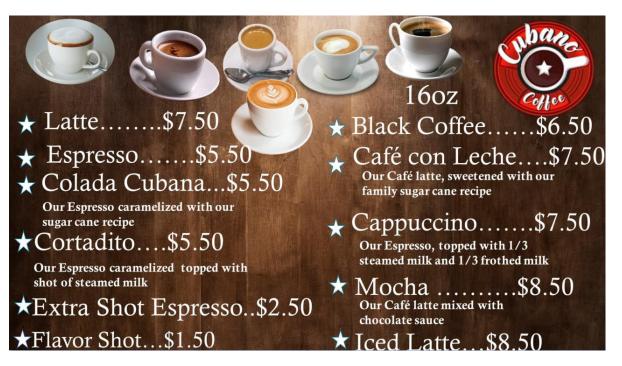

## Cubano Coffee

#### **Concourse Locations:**

S230A Concourse

N220A Concourse – Starting at 8am on Tuesday 11/19

Monday 11/18: 7:30am – 4 pm Tuesday 11/19: 7:30am – 5pm

Wednesday 11/20: 7:30am - 5pm

Thursday 11/21: 7:30am – 5pm

Friday 11/22: 7:30am – 2pm

## Expo Hall Locations:

South A2 Front Hall North B Front Hall

Tuesday 11/19: 9:30 am - 5:30pm

Wednesday 11/20: 9:30 am – 5:30pm

Thursday 11/21: 9:30 am - 5:30pm

Friday 11/22: 9:30 am – 3pm