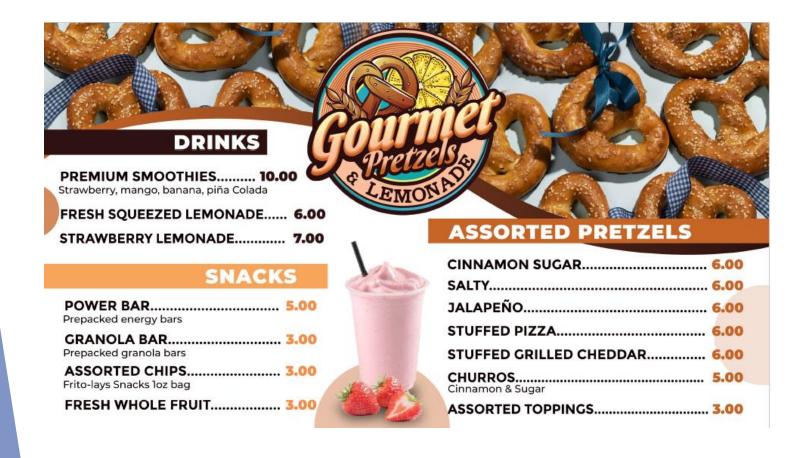

## Pretzel & Lemonade

## **Location:**

NA Expo Hall

Tuesday 11/19: 10:30 am – 5:30pm

Wednesday 11/20: 10:30 am – 5:30pm

Thursday 11/21: 10:30 am – 5:30 pm