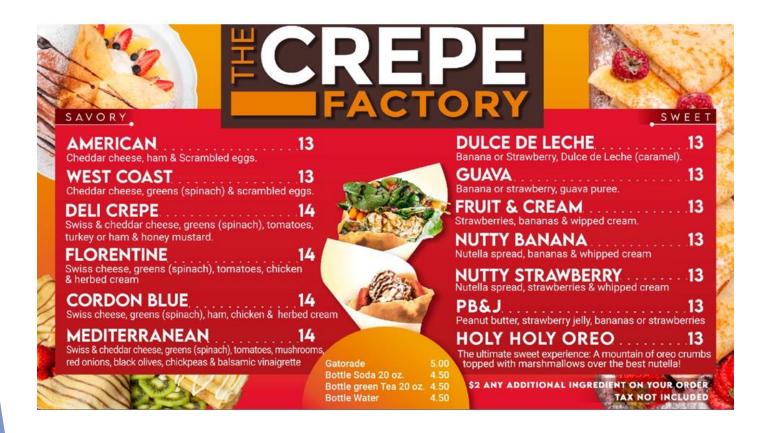

# Crepe Factory

#### **Locations:**

S230 Concourse – Open at 7:30a; Front SA Hall N220 Concourse; Front NA Hall

Tuesday 11/19: 9:30 am – 5:30pm Wednesday 11/20: 9:30 am – 5:30pm Thursday 11/21: 9:30 am – 5:30pm Friday 11/22: 9:30 am – 3:30pm