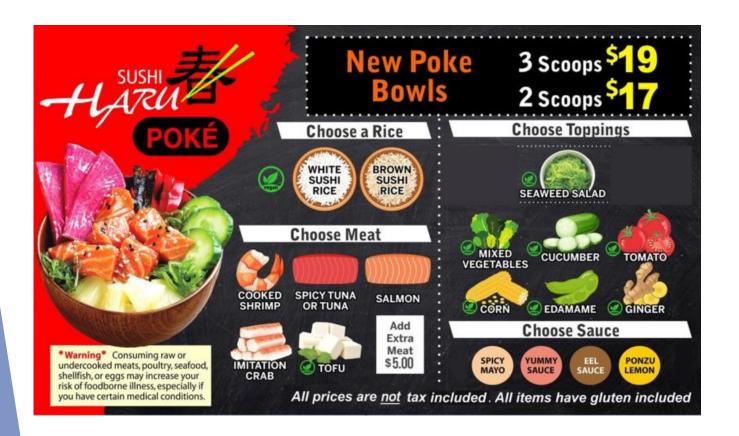

## Haru Poke/ Sushi

Location:

South A Front Hall

Tuesday 11/19: 11am – 5pm

Wednesday 11/20: 11am + 5pm

Thursday 11/21: 11am – 5pm

**Vegetarian Friendly** 