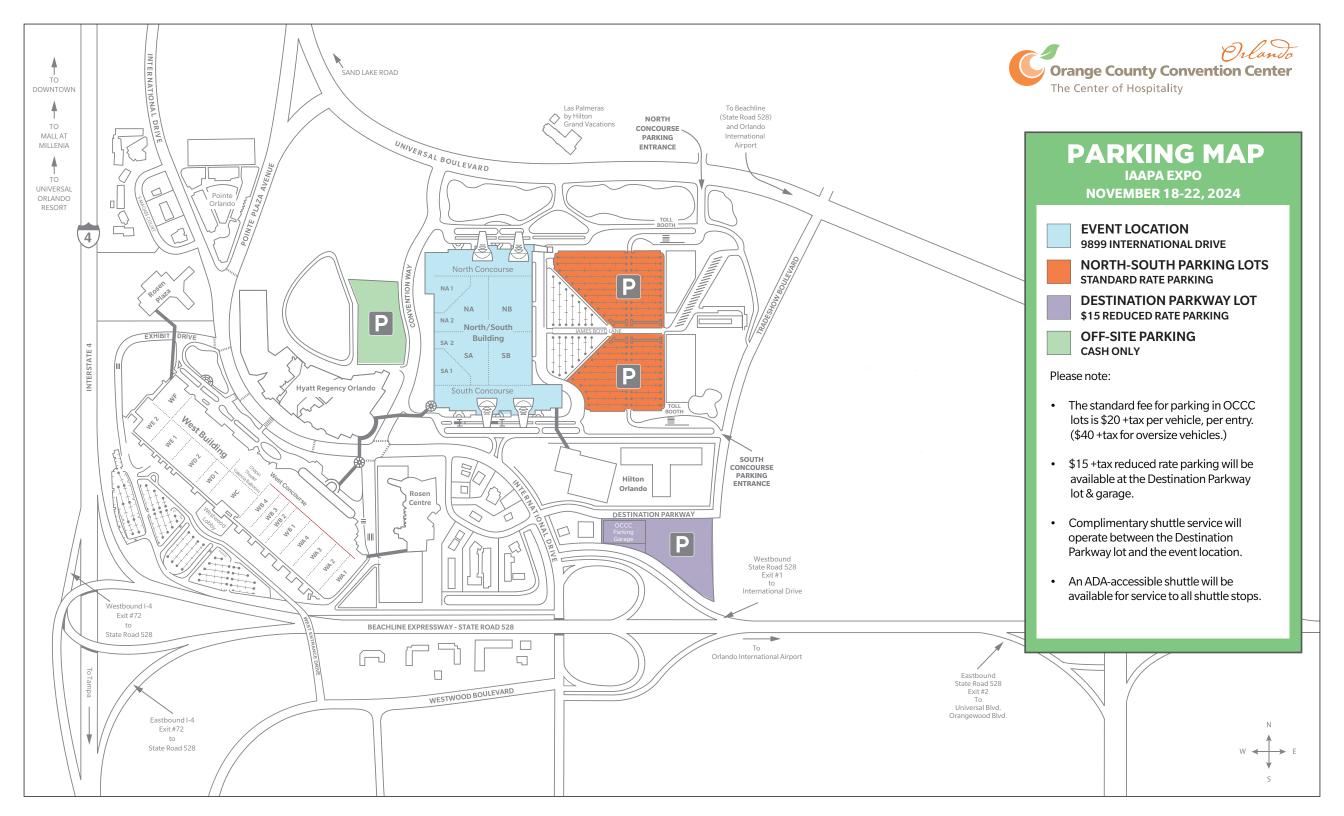

#### **General Parking Information and Rates**

- For attendees who plan on driving, the Orange County Convention Center operates on-site vehicle parking at both our West and our North/ South buildings. Additional parking is also offered at the Destination Parkway Garage.
- Parking rates vary upon vehicle size and entry time. Parking spaces are available on a firstcome, first-served basis. For those who plan on driving to the convention center, event-specific parking areas will be listed on roadway signage on International Drive, Universal Boulevard and the surrounding area.
- Overnight parking is not allowed at the Orange County Convention Center.
- Parking fees: re-entry access to parking areas is available provided show credentials (exhibitor badge) and identification is shown to parking attendant.

# **Parking Rates**

- Complimentary parking during move-in from dates: (11/13/24 -11/18/24) and move-out (11/23/24 - 11/24/24)
  - Exhibitors must show their exhibitor badge to receive complimentary parking on 11/18/24.
- \$20.00 plus tax for passenger vehicles from dates:(11/19/24 - 11/22/24)
- \$40.00 plus tax for oversized vehicles from dates:(11/19/24 - 11/22/24)

#### The North/South Concourses

The primary entrance to the North/South parking lot is from the North Concourse at 9400 Universal Boulevard, Orlando, FL 32819.

- From Tampa or Daytona take I-4 to Exit 72 (SR-528). From SR-528, take Exit 2 to Universal Boulevard, Turn left onto Universal Boulevard and continue for 1.4 miles. The North Parking entrance will be on the left.
- From Orlando International Airport (MCO) take SR-528 Westbound to Exit 2/Universal Boulevard. Turn right on Universal Boulevard and continue for 1.4 miles. The North Parking entrance will be on the left.

### **OCCC Destination Parkway Garage**

The Destination Parkway Garage is an offsite parking option operated by the OCCC located at 5980 Destination Parkway, Orlando, FL 32819. It will be available for IAAPA attendees to park at a discounted rate. Shuttle services will be available to take exhibitors and attendees to the venue. Shuttle services will begin once the garage is open. The last bus will leave the venue bound for the garage 30 minutes after show close.

- From Tampa or Daytona, take I-4 to Exit 72 (SR-528). From SR-528, take Exit 1 to International Drive. Turn right on International Drive and continue to Destination Parkway. Turn right on Destination Parkway and the garage entrance will be on the right at the next signal.
- From Orlando International Airport (MCO) take SR-528 Westbound to Exit 2/Universal Boulevard. Turn right on Universal Boulevard and continue to Destination Parkway. Turn left onto Destination Parkway and continue for 1 mile. The garage entrance will be on the left at the signal.